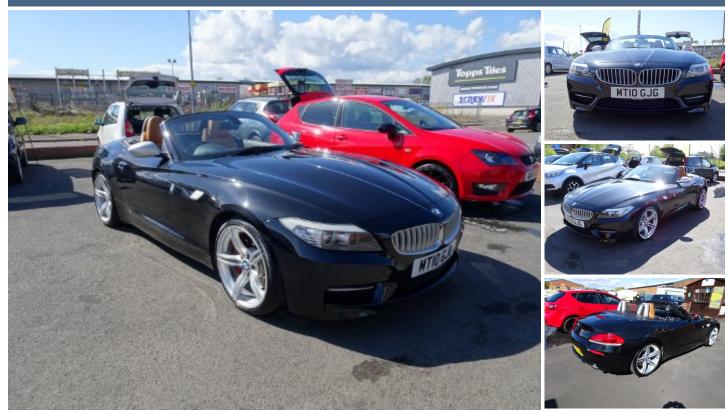

## 2010(10) BMW Z4 Z4 SDRIVE35IS ROADSTER 2-Door

## **BMH Cars Limited**

Four Pools Industrial Estate St Richards Road Evesham Worcestershire, WR11 1XJ Here at BMH Cars Ltd, we are delighted to offer you an opportunity to acquire a BMW Z4 35iS. A very rare, very fast, very well regarded vehicle. Just over 400 of these cars are on the roads in the UK, here is your chance to obtain 1. Finished in a striking metallic Black, with 19 Inch alloy wheels, this car looks fantastic. The 3.0L Twin turbo engine produces around 340bhp and rapidly pushes the vehicle from 0-60 in 4.7s The 7spd twin clutch gearbox changes gears quickly and smoothly, resulting in a powerful yet refined feel about the car. You'll experience Porsche 911 performance at a fraction of the cost. The car has plenty of spec, with AC, Bluetooth, Nav, Cruise, Electric seats and more. So if you're looking for a very rare, incredibly fast, beautifully styled vehicle, which is most probably going to go up in value, look no further. For more information, please feel free to ring on 01386 423611.